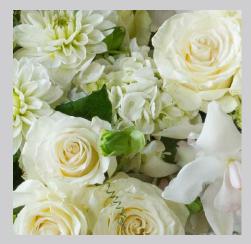

# SPRING COLOR PALETTES

APRIL, MAY, & JUNE

Blooms selected will be the best of the season and may include roses, spray roses, hydrangea, ranunculus, peonies, and hyacinth.

WHITE Tones of classic white, cream, and green.