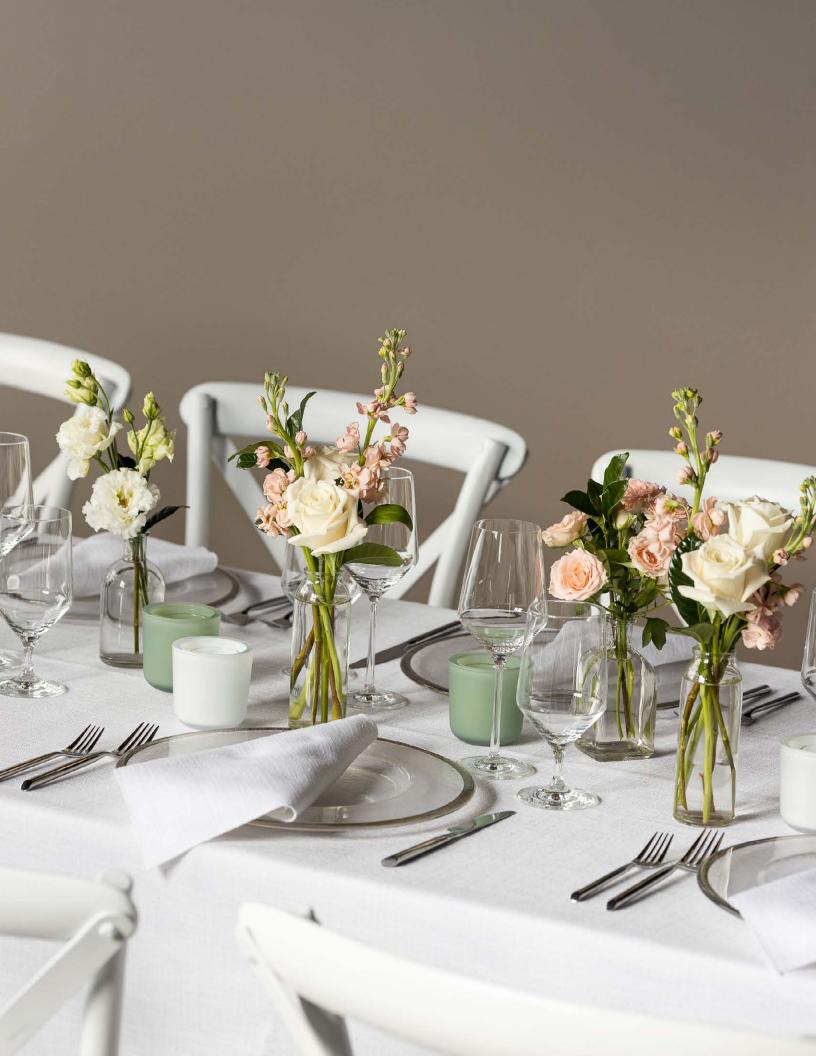

#### **BUD VASE COLLECTION**

(Shown in White & Color)

3 Pieces: \$95 | approx. 11"H x 5"W each 4 Pieces: \$125 | approx. 11"H x 5"W each 5 Pieces: \$145 | approx. 11"H x 5"W each Ideal for scattering across a long or round table, this whimsical option features a romantic mix of flowers and textures in a collection of petite glass vases. Add-on votives are also available.

#### **VOTIVES**

\$5 each | 3"H x 3"W Available in matte white, sage green, clear glass, or warm taupe.