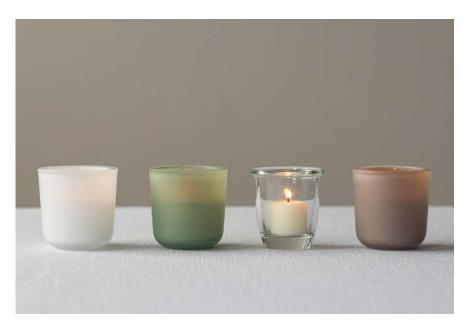

#### **VOTIVES**

\$5 each | 3"H x 3"W Available in matte white, sage green, clear glass, or warm taupe.