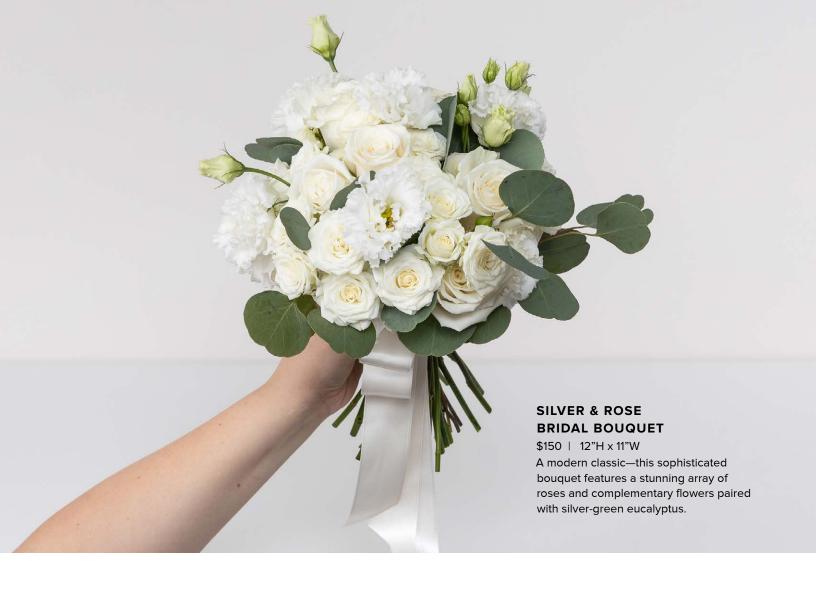

#### SILVER & ROSE BRIDESMAID BOUQUET

\$95 | 10"H x 9"W

This enchanting set of blooms showcases several varieties of roses framed by shimmering leaves of eucalyptus.