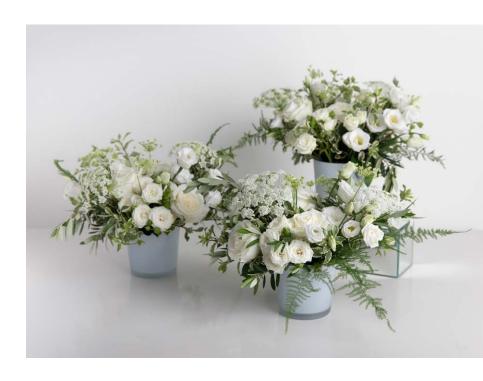

#### **GARDEN TRIO**

(Shown in White & Color) \$225 | 14"H x 12"W (each)

All the beauty of the garden gathered into three separate vases and displayed together for an impressive presentation. Ideal for a long or oval table, this trio features an intricately woven design of the season's most spectacular flowers and foliage. Add-on votives are also available.