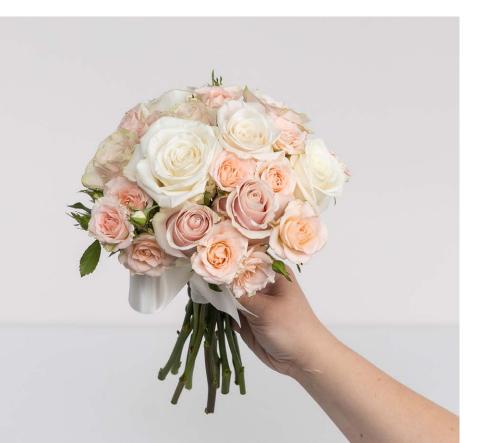

#### CLASSIC ROSE BRIDESMAID BOUQUET

(Shown in Color)

\$95 | 10"H x 9"W

This simple yet sophisticated bouquet showcases traditional wedding flowers like roses and spray roses with subtle touches of greenery.