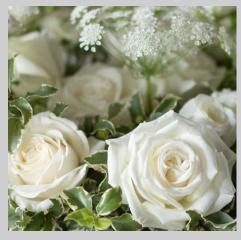

# SPRING COLOR PALETTES

APRIL, MAY, & JUNE

Blooms selected will be the best of the season and may include roses, spray roses, hydrangea, ranunculus, peonies, and hyacinth.

WHITE Tones of classic white, cream, and green.