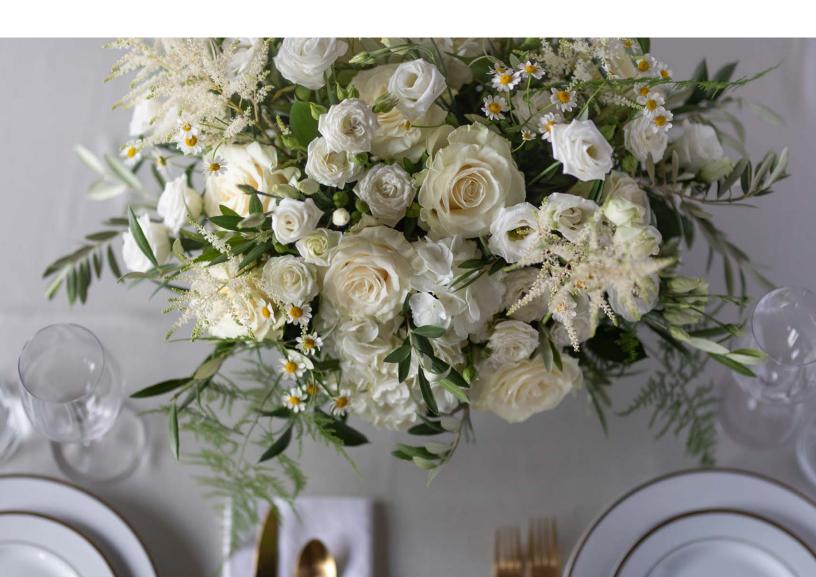

#### **CLASSIC CENTERPIECE - LARGE**

(Shown in White)

\$225 | 16"H x 24"W

This sweeping set of blooms is sure to inspire romance and wonder. Seasonal flowers spring from a lush canvas of lacy textures and trailing greenery in a footed glass vessel. Select this size for a 60- to 72- inch round table. Add-on votives are also available.

This is a general representation of the design. Centerpieces will feature the very best flowers of the season.