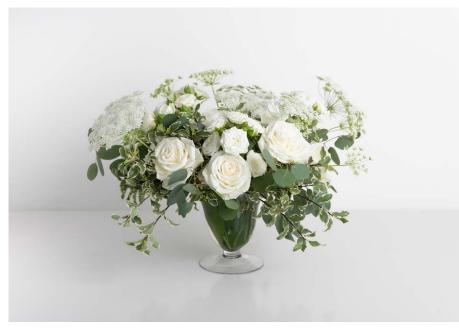

#### **CLASSIC CENTERPIECE - MEDIUM**

(Shown in White) \$165 | 14"H x 20"W

Lovely and luminous, this timeless design features an array of classic blooms set among ruffled foliage and seasonal greenery in a footed glass vessel. Select this size for a 60 inch round table. Add-on votives are also available.

This is a general representation of the design. Centerpieces will feature the very best flowers of the season.