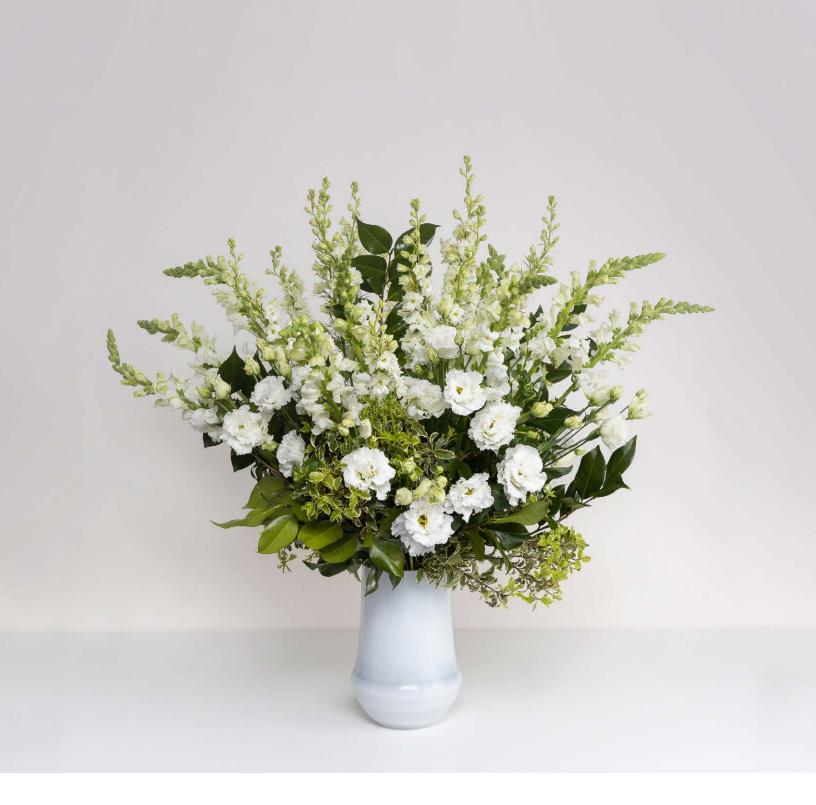

#### **CEREMONY ARRANGEMENT - MEDIUM**

\$200 | 30"H x 30"W

Accent your ceremony space with an incredible display of floral beauty. Featuring a variety of exclusive seasonal blooms and towering garden-like textures in an opaque white vase. Pedestal rentals available upon request.

This is a general representation of the design. Ceremony arrangements will feature the very best flowers of the season.