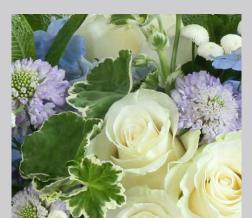

**BLUSH** Tones of soft pink, white, and green.

**PURPLE** Tones of soft blue, purple, white, and green.

**VIBRANT** Tones of pink, blush,

peach, and green.

The images provided are a general representation of the color palettes available. Arrangements may not feature the exact flowers shown.