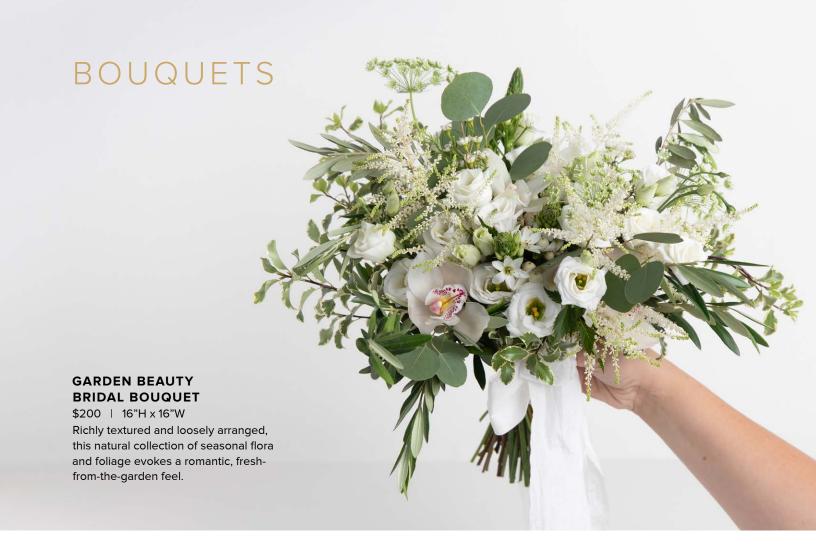

# GARDEN BEAUTY BRIDESMAID BOUQUET

\$95 | 10"H x 9"W

Organic yet refined, this bouquet showcases a stunning selection of garden blooms and seasonal greens in a natural presentation.