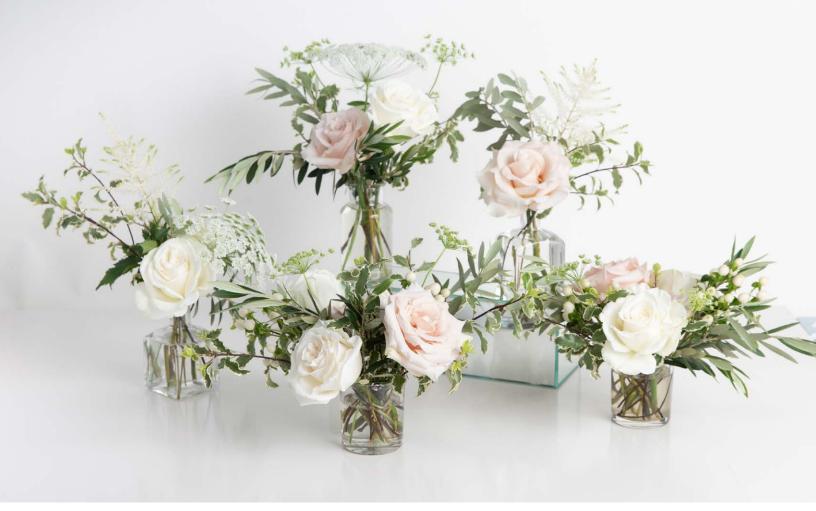

#### **BUD VASE COLLECTION**

(Shown in White & Color)

3 Pieces: \$95 | approx. 11"H x 5"W each 4 Pieces: \$125 | approx. 11"H x 5"W each 5 Pieces: \$145 | approx. 11"H x 5"W each Ideal for scattering across a long or round table, this whimsical option features a romantic mix of flowers and textures in a collection of petite glass vases. Add-on votives are also available.