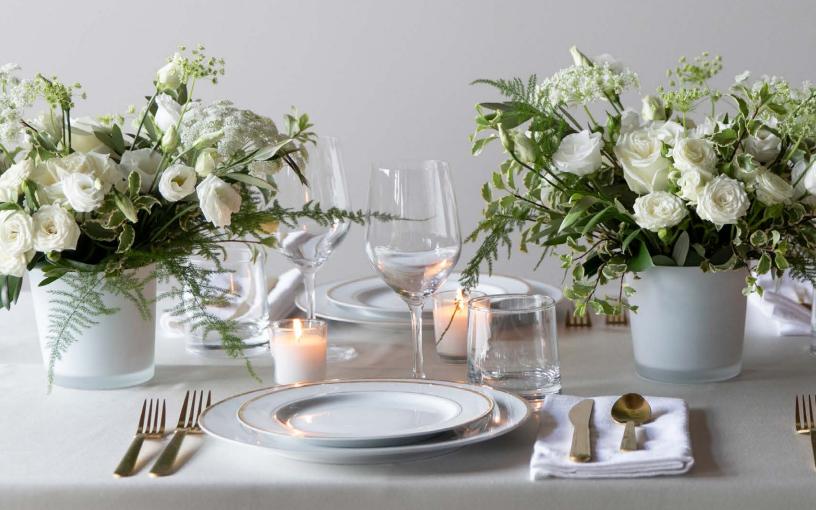

# CENTERPIECES

This is a general representation of the design. Centerpieces will feature the very best flowers of the season.

#### **GARDEN TRIO**

(Shown in White & Color) \$225 | 14"H x 12"W (each)

All the beauty of the garden gathered into three separate vases and displayed together for an impressive presentation. Ideal for a long or oval table, this trio features an intricately woven design of the season's most spectacular flowers and foliage. Add-on votives are also available.