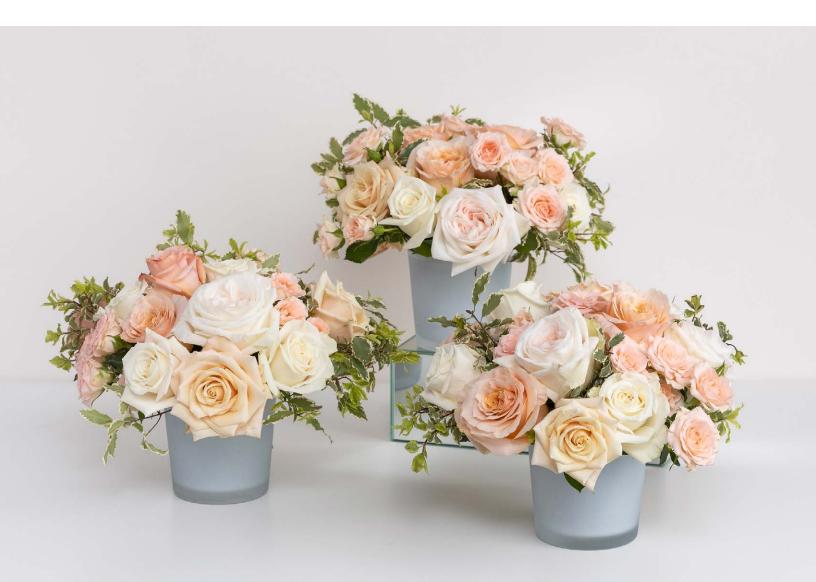

#### **GARDEN TRIO**

(Shown in White & Color) \$225 | 14"H x 12"W (each)

All the beauty of the garden gathered into three separate vases and displayed together for an impressive presentation. Ideal for a long or oval table, this trio features an intricately woven design of the season's most spectacular flowers and foliage. Add-on votives are also available.