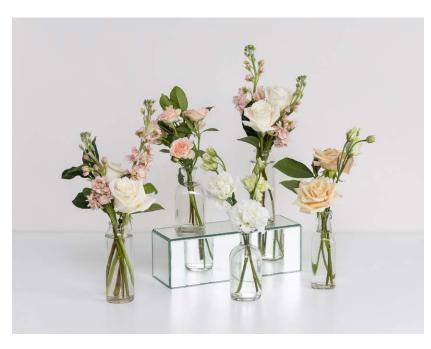

#### **BUD VASE COLLECTION**

(Shown in White & Color)

3 Pieces: \$95 | approx. 11"H x 5"W each 4 Pieces: \$125 | approx. 11"H x 5"W each 5 Pieces: \$145 | approx. 11"H x 5"W each Ideal for scattering across a long or round table, this whimsical option features a romantic mix of flowers and textures in a collection of petite glass vases. Add-on votives are also available.