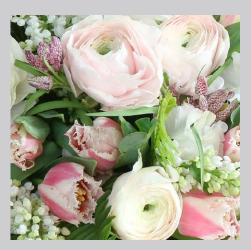

# SPRING COLOR PALETTES

APRIL, MAY, & JUNE

Blooms selected will be the best of the season and may include roses, spray roses, hydrangea, ranunculus, peonies, and hyacinth.

WHITE Tones of classic white, cream, and green.

**BLUSH** Tones of soft pink, white, and green.

**PURPLE** Tones of soft blue, purple, white, and green.

**VIBRANT** Tones of pink, blush,

peach, and green.

The images provided are a general representation of the color palettes available. Arrangements may not feature the exact flowers shown.