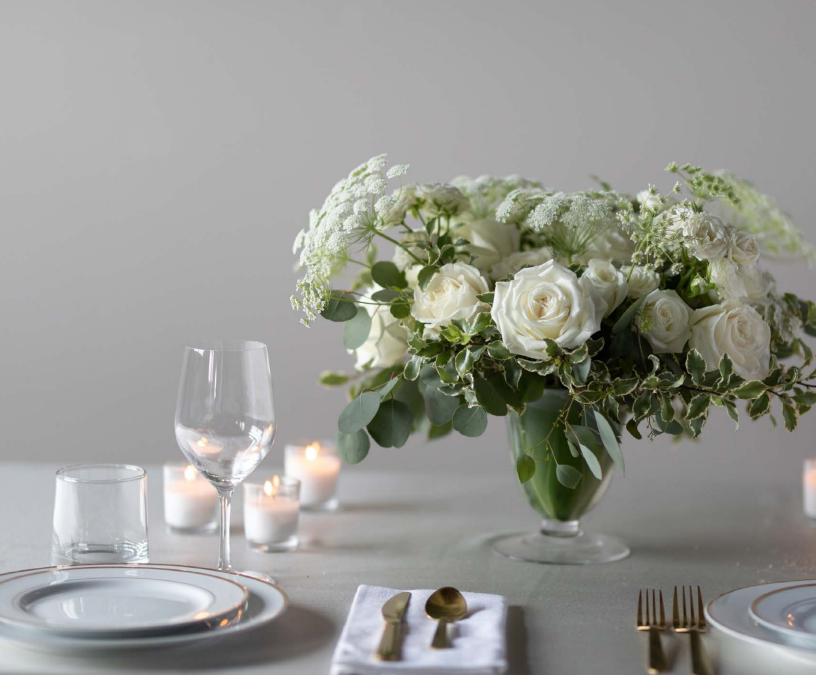

#### **CLASSIC CENTERPIECE - MEDIUM**

(Shown in White) \$165 | 14"H x 20"W

Lovely and luminous, this timeless design features an array of classic blooms set among ruffled foliage and seasonal greenery in a footed glass vessel. Select this size for a 60 inch round table. Add-on votives are also available.

This is a general representation of the design. Centerpieces will feature the very best flowers of the season.