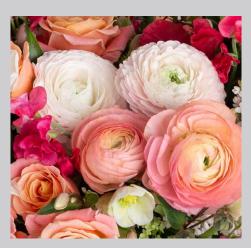

# SPRING COLOR PALETTES

APRIL, MAY, & JUNE

Blooms selected will be the best of the season and may include roses, spray roses, hydrangea, ranunculus, peonies, and hyacinth.

WHITE Tones of classic white, cream, and green.

**BLUSH** Tones of soft pink, white, and green.

**PURPLE** Tones of soft blue, purple, white, and green.

**VIBRANT** Tones of pink, blush,

peach, and green.

The images provided are a general representation of the color palettes available. Arrangements may not feature the exact flowers shown.