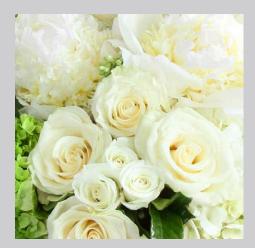

# SPRING COLOR PALETTES

APRIL, MAY, & JUNE

Blooms selected will be the best of the season and may include roses, spray roses, hydrangea, ranunculus, peonies, and hyacinth.

WHITE Tones of classic white, cream, and green.