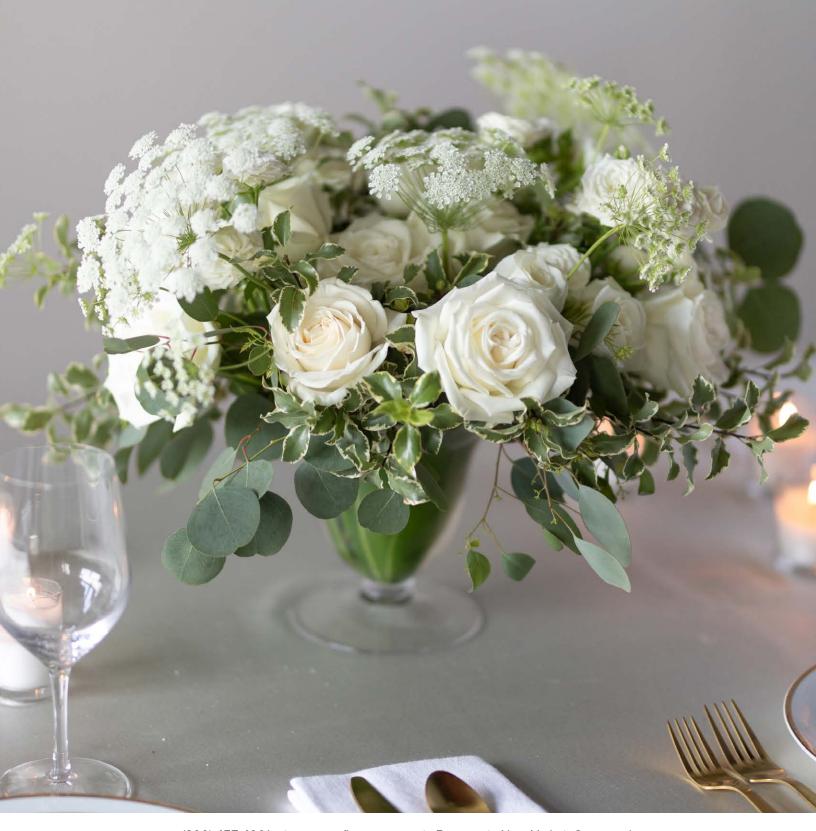

#### **CLASSIC CENTERPIECE - MEDIUM**

(Shown in White) \$165 | 14"H x 20"W

Lovely and luminous, this timeless design features an array of classic blooms set among ruffled foliage and seasonal greenery in a footed glass vessel. Select this size for a 60 inch round table. Add-on votives are also available.

# CENTERPIECES

This is a general representation of the design. Centerpieces will feature the very best flowers of the season.