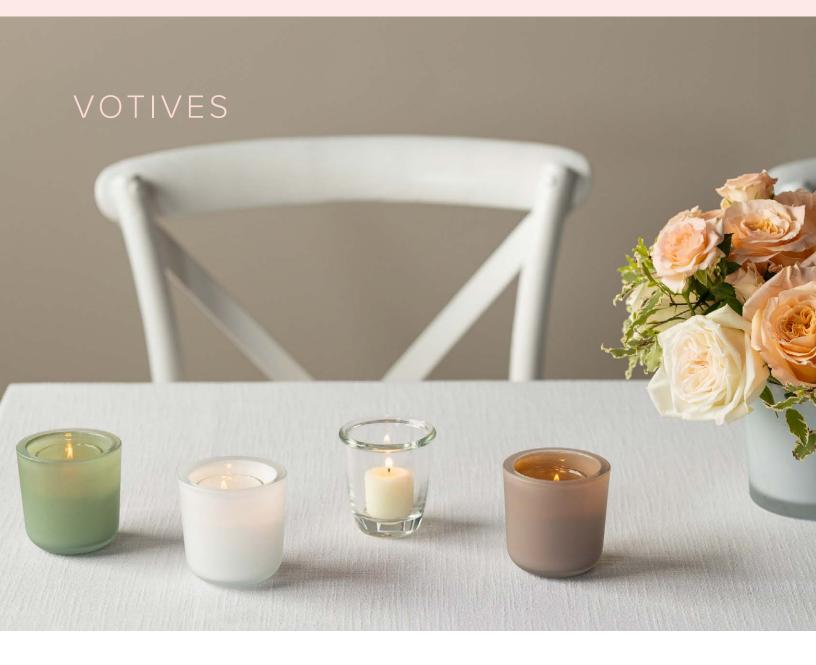

#### **VOTIVES**

\$5 each | 3"H x 3"W Available in matte white, sage green, clear glass, or warm taupe.