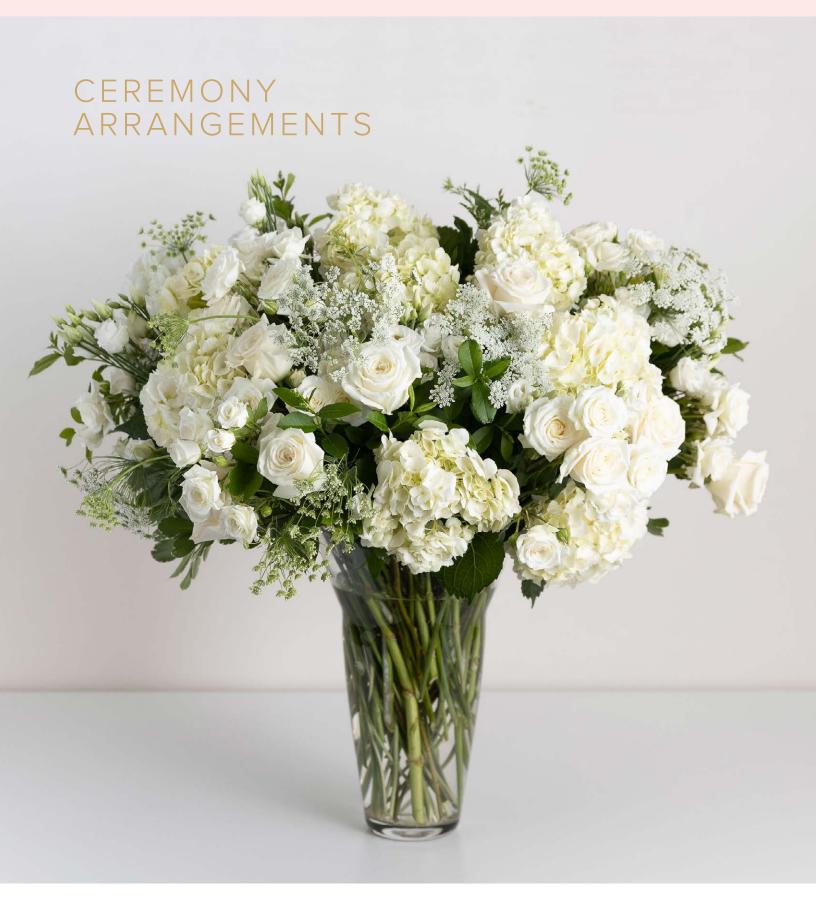

#### **CEREMONY ARRANGEMENT - LARGE**

\$400 | 38"H x 34"W

It's the biggest moment of your life—make it beautiful with a spectacular arrangement of pristine blooms and soaring stems. Expertly arranged in a tall, clear glass vase. Pedestal rentals available upon request.

This is a general representation of the design. Ceremony arrangements will feature the very best flowers of the season.