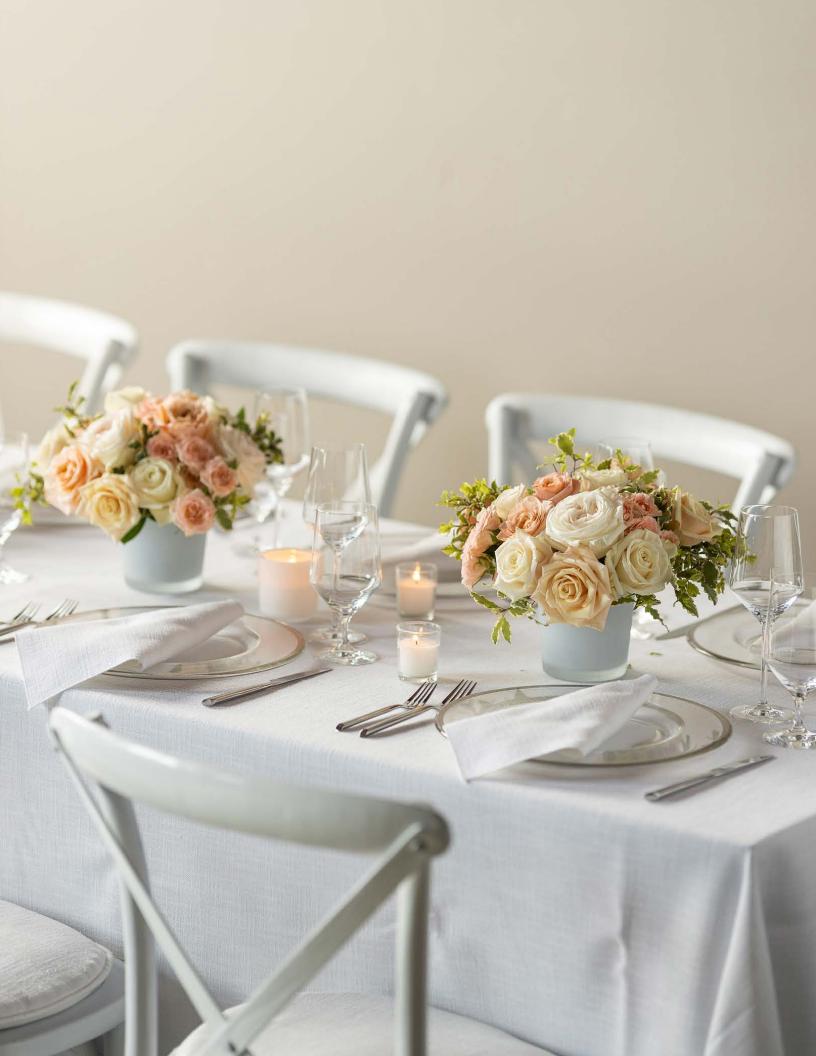

#### **GARDEN TRIO**

(Shown in White & Color) \$225 | 14"H x 12"W (each)

All the beauty of the garden gathered into three separate vases and displayed together for an impressive presentation. Ideal for a long or oval table, this trio features an intricately woven design of the season's most spectacular flowers and foliage. Add-on votives are also available.

#### **VOTIVES**

\$5 each | 3"H x 3"W Available in matte white, sage green, clear glass, or warm taupe.