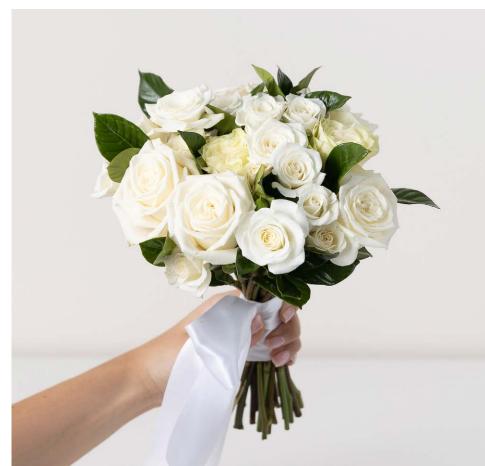

#### CLASSIC ROSE BRIDESMAID BOUQUET

(Shown in White)

\$95 | 10"H x 9"W

This simple yet sophisticated bouquet showcases traditional wedding flowers like roses and spray roses with subtle touches of greenery.