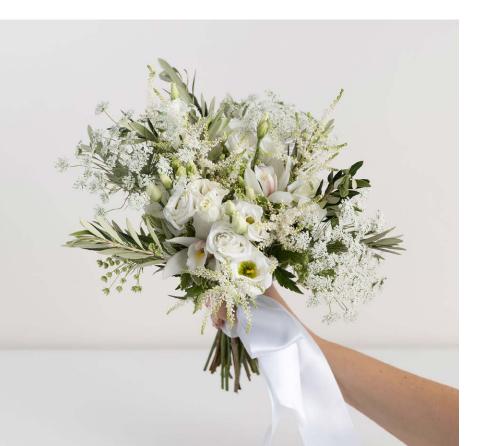

#### CLASSIC ROSE BRIDESMAID BOUQUET

(Shown in Color)

\$95 | 10"H x 9"W

This simple yet sophisticated bouquet showcases traditional wedding flowers like roses and spray roses with subtle touches of greenery.

#### CLASSIC ROSE BRIDESMAID BOUQUET

(Shown in White)

\$95 | 10"H x 9"W

This simple yet sophisticated bouquet showcases traditional wedding flowers like roses and spray roses with subtle touches of greenery.