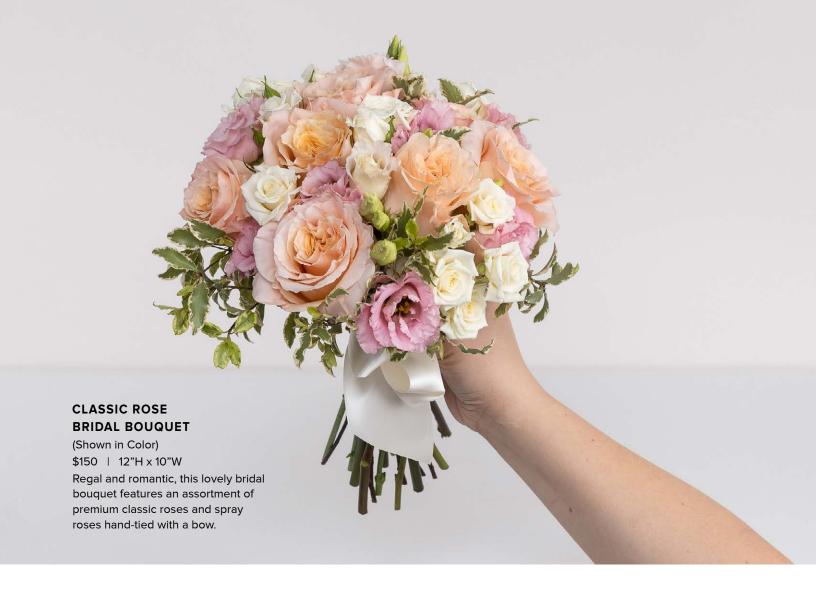

#### CLASSIC ROSE BRIDESMAID BOUQUET

(Shown in Color)

\$95 | 10"H x 9"W

This simple yet sophisticated bouquet showcases traditional wedding flowers like roses and spray roses with subtle touches of greenery.