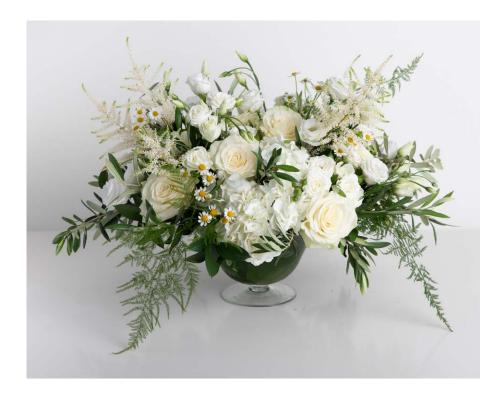

#### **CLASSIC CENTERPIECE - LARGE**

(Shown in White)

\$225 | 16"H x 24"W

This sweeping set of blooms is sure to inspire romance and wonder. Seasonal flowers spring from a lush canvas of lacy textures and trailing greenery in a footed glass vessel. Select this size for a 60- to 72- inch round table. Add-on votives are also available.

This is a general representation of the design. Centerpieces will feature the very best flowers of the season.