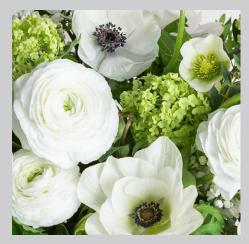

# SPRING COLOR PALETTES

APRIL, MAY, & JUNE

Blooms selected will be the best of the season and may include roses, spray roses, hydrangea, ranunculus, peonies, and hyacinth.

WHITE Tones of classic white, cream, and green.

**BLUSH** Tones of soft pink, white, and green.

**PURPLE** Tones of soft blue, purple, white, and green.

**VIBRANT** Tones of pink, blush,

peach, and green.

The images provided are a general representation of the color palettes available. Arrangements may not feature the exact flowers shown.