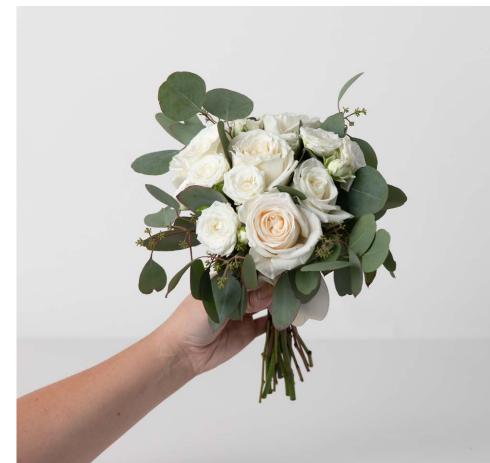

#### CLASSIC ROSE BRIDESMAID BOUQUET

(Shown in White)

\$95 | 10"H x 9"W

This simple yet sophisticated bouquet showcases traditional wedding flowers like roses and spray roses with subtle touches of greenery.