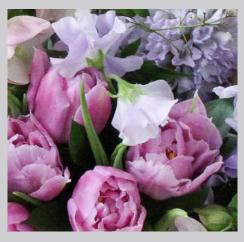

# SPRING COLOR PALETTES

APRIL, MAY, & JUNE

Blooms selected will be the best of the season and may include roses, spray roses, hydrangea, ranunculus, peonies, and hyacinth.

WHITE Tones of classic white, cream, and green.

**BLUSH** Tones of soft pink, white, and green.

**PURPLE** Tones of soft blue, purple, white, and green.

**VIBRANT** Tones of pink, blush,

peach, and green.

The images provided are a general representation of the color palettes available. Arrangements may not feature the exact flowers shown.